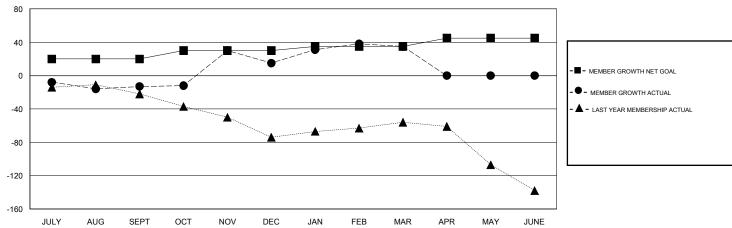

# GMT: LOCATION MASSACHUSETTS GMT CA

|               | Club          | s           |               | Members               |                           |                         |                                                    |  |
|---------------|---------------|-------------|---------------|-----------------------|---------------------------|-------------------------|----------------------------------------------------|--|
|               | RESULTS FOR   | R 2019-2020 |               | RESULTS FOR 2019-2020 |                           |                         |                                                    |  |
| QUARTER       | NEW CLUB GOAL | NEW CLUBS   | DROPPED CLUBS | QUARTER               | MEMBER GROWTH NET<br>GOAL | MEMBER GROWTH<br>ACTUAL | DROPPED<br>MEMBERS ACTUAL<br>(including transfers) |  |
| JULY/AUG/SEPT | 0             | 0           | 0             | JULY/AUG/SEPT         | 20                        | 30                      | 33                                                 |  |
| OCT/NOV/DEC   | 0             | 0           | 0             | OCT/NOV/DEC           | 10                        | 77                      | 46                                                 |  |
| JAN/FEB/MAR   | 0             | 0           | 0             | JAN/FEB/MAR           | 5                         | 40                      | 16                                                 |  |
| APR/MAY/JUNE  | 0             | 0           | 0             | APR/MAY/JUNE          | 10                        | 0                       | 0                                                  |  |